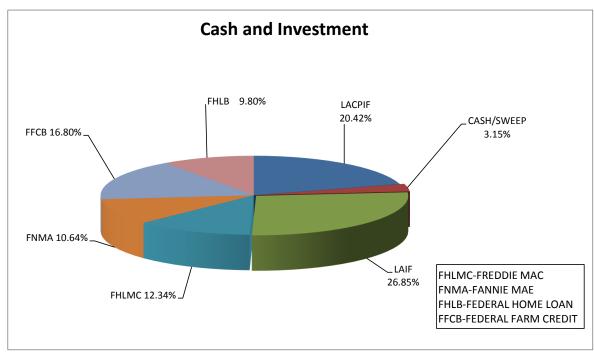

# **Regional Division**

Cash and Investment Summary As of April 30, 2018

|                                   |                   |         | AVERAGE   | WGHTD. |
|-----------------------------------|-------------------|---------|-----------|--------|
|                                   |                   | % OF    | REMAINING | AVG.   |
| _                                 | BALANCE           | TOTAL   | LIFE DAYS | YIELD  |
|                                   |                   |         |           |        |
| Agency Funds                      |                   |         |           |        |
| Cash & Sweep Account              | \$<br>2,837,546   | 1.59%   | -         | 1.530% |
| LAIF *                            | 36,444,507        | 20.41%  | -         | 1.661% |
| LACPIF                            | 36,462,019        | 20.42%  | -         | 1.555% |
| Federal Agencies                  | 78,500,000        | 43.98%  | 875       | 1.459% |
| Total Agency                      | 154,244,072       |         |           |        |
| Capital Improvement Project Funds | _                 |         |           |        |
| Cash & Sweep Account              | \$<br>2,787,907   | 1.56%   | -         | 1.530% |
| LAIF                              | 11,500,896        | 6.44%   | -         | 1.661% |
| Federal Agencies                  | 10,000,000        | 5.60%   | 778       | 1.826% |
| Total CIP                         | 24,288,803        |         |           |        |
| Total Cash and Investment         | \$<br>178,532,876 | 100.00% |           | 1.556% |