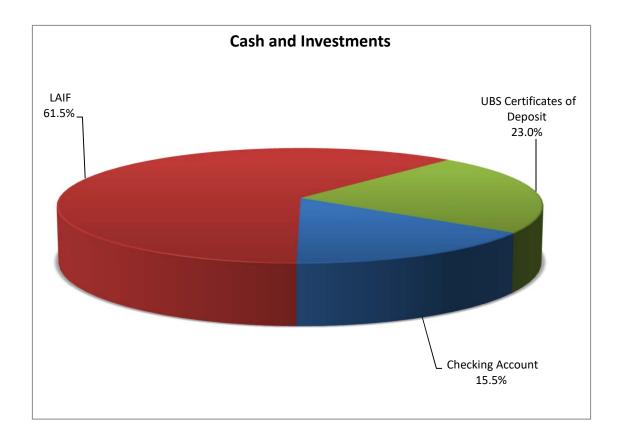

#### Santa Clarita Water Division Cash and Investment Summary As of April 30, 2018

|                                         |                     |          | Maximum       | Average   | Weighted |
|-----------------------------------------|---------------------|----------|---------------|-----------|----------|
|                                         |                     | Percent  | Concentration | Remaining | Avg.     |
| SCWD*                                   | Balance             | of Total | Allowed       | Life Days | Yield    |
| Retail Division Cash and Sweep          | \$ 8,373,788        | 17.4%    | n/a           |           | 1.53%    |
| Wells Fargo Government I 1751 MMF       | 267,817             | 0.6%     | 10%           |           | 1.50%    |
| FNMA Bond                               | 3,500,000           | 7.3%     | 100%          |           | 1.45%    |
| FFCB Bond                               | 4,000,000           | 8.2%     | 100%          |           | 1.41%    |
| FHLB Bond                               | 5,000,000           | 10.4%    | 100%          |           | 1.83%    |
| FMCC Bond                               | 3,500,000           | 7.3%     | 100%          |           | 0.91%    |
| Wells Fargo Bank Note                   | 1,000,000           | 2.1%     | 100%          |           | 1.75%    |
| California State Taxable Municipal Bond | 1,500,000           | 3.1%     | 30%           |           | 2.30%    |
| LAIF                                    | 13,484,454          | 28.0%    | State Max     |           | 1.66%    |
| Wells Fargo Certificates of Deposit     | 7,500,000           | 15.6%    | 30%           | 563       | 0.06%    |
| Total                                   | \$ 48,126,059       | 100.0%   |               |           |          |
| T. (10.1 11                             | <b>*</b> 40.400.050 | 400.00/  |               |           |          |