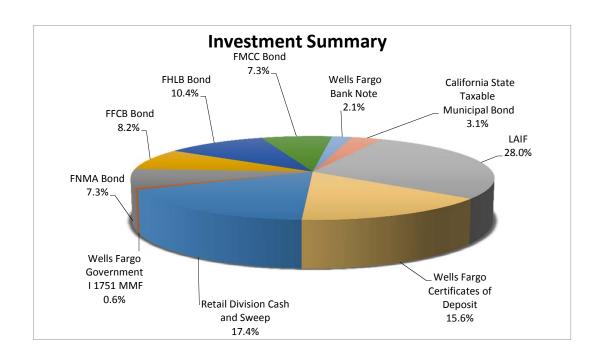

#### Santa Clarita Water Division Cash and Investment Summary As of April 30, 2018

|                                         |                     |          | Maximum       | Average   | Weighted |
|-----------------------------------------|---------------------|----------|---------------|-----------|----------|
|                                         |                     | Percent  | Concentration | Remaining | Avg.     |
| SCWD*                                   | Balance             | of Total | Allowed       | Life Days | Yield    |
| Retail Division Cash and Sweep          | \$ 8,373,788        | 17.4%    | n/a           |           | 1.53%    |
| Wells Fargo Government I 1751 MMF       | 267,817             | 0.6%     | 10%           |           | 1.50%    |
| FNMA Bond                               | 3,500,000           | 7.3%     | 100%          |           | 1.45%    |
| FFCB Bond                               | 4,000,000           | 8.2%     | 100%          |           | 1.41%    |
| FHLB Bond                               | 5,000,000           | 10.4%    | 100%          |           | 1.83%    |
| FMCC Bond                               | 3,500,000           | 7.3%     | 100%          |           | 0.91%    |
| Wells Fargo Bank Note                   | 1,000,000           | 2.1%     | 100%          |           | 1.75%    |
| California State Taxable Municipal Bond | 1,500,000           | 3.1%     | 30%           |           | 2.30%    |
| LAIF                                    | 13,484,454          | 28.0%    | State Max     |           | 1.66%    |
| Wells Fargo Certificates of Deposit     | 7,500,000           | 15.6%    | 30%           | 563       | 0.06%    |
| Total                                   | \$ 48,126,059       | 100.0%   |               |           |          |
| T. (10.1 11                             | <b>*</b> 40.400.050 | 400.00/  |               |           |          |