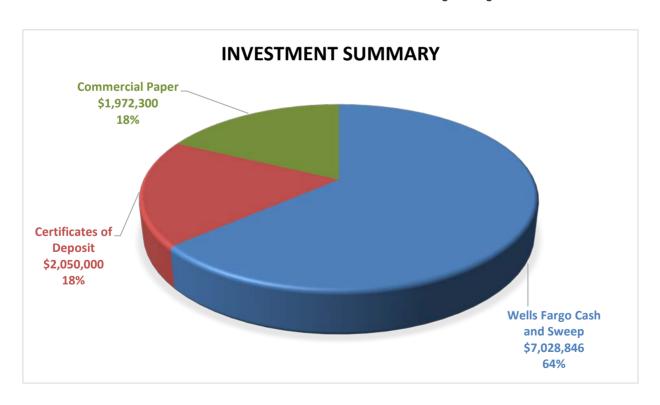

#### Santa Clarita Water Division Cash and Investment Summary As of April 30, 2018

|                                         |                     |          | Maximum       | Average   | Weighted |
|-----------------------------------------|---------------------|----------|---------------|-----------|----------|
|                                         |                     | Percent  | Concentration | Remaining | Avg.     |
| SCWD*                                   | Balance             | of Total | Allowed       | Life Days | Yield    |
| Retail Division Cash and Sweep          | \$ 8,373,788        | 17.4%    | n/a           |           | 1.53%    |
| Wells Fargo Government I 1751 MMF       | 267,817             | 0.6%     | 10%           |           | 1.50%    |
| FNMA Bond                               | 3,500,000           | 7.3%     | 100%          |           | 1.45%    |
| FFCB Bond                               | 4,000,000           | 8.2%     | 100%          |           | 1.41%    |
| FHLB Bond                               | 5,000,000           | 10.4%    | 100%          |           | 1.83%    |
| FMCC Bond                               | 3,500,000           | 7.3%     | 100%          |           | 0.91%    |
| Wells Fargo Bank Note                   | 1,000,000           | 2.1%     | 100%          |           | 1.75%    |
| California State Taxable Municipal Bond | 1,500,000           | 3.1%     | 30%           |           | 2.30%    |
| LAIF                                    | 13,484,454          | 28.0%    | State Max     |           | 1.66%    |
| Wells Fargo Certificates of Deposit     | 7,500,000           | 15.6%    | 30%           | 563       | 0.06%    |
| Total                                   | \$ 48,126,059       | 100.0%   |               |           |          |
| T. (10.1 11                             | <b>*</b> 40.400.050 | 400.00/  |               |           |          |

Total Cash and Investment\*\*

I certify that the investments of the Santa Clarita Water Division are in compliance with the Investment Policy as adopted by the Board of Directors, and that the Division has the ability to meet the expenditure requirements for the next 6 months.