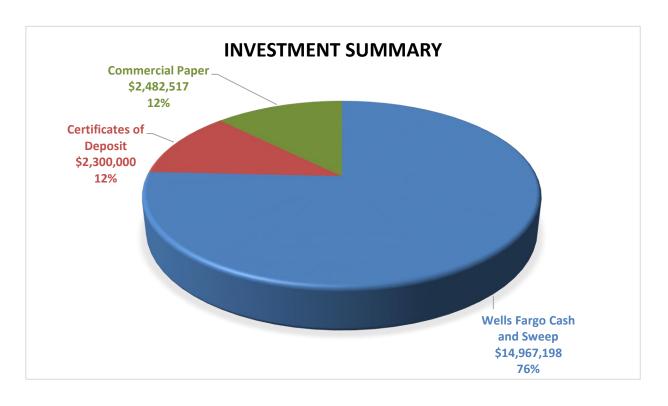

# Newhall Water Division Cash and Investment Summary As of April 30, 2018

|                             |                 |          | Average   | Weighted |
|-----------------------------|-----------------|----------|-----------|----------|
|                             |                 | Percent  | Remaining | Avg.     |
| Operating and Reserve Funds | Balance         | of Total | Life Days | Yield    |
| Checking Account            | \$<br>1,357,014 | 14.2%    |           | n/a      |
| LAIF                        | 5,963,525       | 62.4%    |           | 1.51%    |
| UBS Certificates of Deposit | 2,240,000       | 23.4%    | 876       | 2.08%    |
| Total                       | \$<br>9,560,539 | 100.0%   |           |          |
| Total Cash and Investment   | \$<br>9,560,539 | 100.0%   |           |          |

Rochelle Patterson

**Director of Administrative Services** 

Beverly Johnson

Director of Finance/Treasurer

Severly Johnson

I certify that the investments of the Newhall Water Division are in compliance with the Investment Policy as adopted by the Board of Directors, and that the Division has the ability to meet the expenditure requirements for the next 6 months.

# NEWHALL WATER DIVISION As of April 30, 2018

| <u>Description</u>                   | Rate Yield  | <u>Market Value</u> |
|--------------------------------------|-------------|---------------------|
| Mission Valley Bank Checking Account | N/A N/A     | \$ 1,357,014        |
| Local Agency Investment Fund (LAIF)  | 1.51% 1.51% | 5,963,525           |
|                                      |             | \$ 7,320,539        |

| <u>Description</u> <u>UBS Certificates of Deposit</u> | <u>Par</u>   | Rate  | Yield | Purchase<br>Date | Maturity<br>Date | Average<br>Remaining<br>Days | Average<br>Interest |
|-------------------------------------------------------|--------------|-------|-------|------------------|------------------|------------------------------|---------------------|
| Bank of Baroda NY US                                  | 200,000      | 2.05% | 2.05% | 10/28/13         | 11/13/18         | 197                          | 4,100               |
| Barclays Bank DE US                                   | 240,000      | 2.05% | 2.05% | 07/11/14         | 07/16/19         | 442                          | 4,920               |
| Comenity Bank DE US                                   | 200,000      | 2.15% | 2.15% | 10/23/14         | 10/29/19         | 547                          | 4,300               |
| Capital One Bank VA US                                | 100,000      | 1.90% | 1.90% | 10/29/15         | 11/04/19         | 553                          | 1,900               |
| BMW Bank UT US                                        | 200,000      | 2.19% | 2.19% | 10/29/15         | 10/16/20         | 534                          | 4,380               |
| American Express C UT US                              | 200,000      | 2.25% | 2.25% | 10/29/15         | 11/04/20         | 553                          | 4,500               |
| Capital One Bank VA US                                | 200,000      | 2.14% | 2.14% | 10/29/15         | 03/31/21         | 1,065                        | 4,280               |
| World's Foremost B NE US                              | 200,000      | 1.81% | 1.81% | 03/24/16         | 03/31/21         | 1,065                        | 3,620               |
| JP Morgan Chase Bank DE US                            | 100,000      | 1.75% | 1.75% | 09/26/16         | 09/30/21         | 1,248                        | 1,750               |
| Wells Fargo Bank NA SD US                             | 200,000      | 1.81% | 1.81% | 10/27/16         | 11/02/21         | 1,281                        | 3,620               |
| State Bank of India NY US                             | 200,000      | 2.25% | 2.25% | 01/30/17         | 02/09/22         | 1,380                        | 4,500               |
| Goldman Sachs Bank NY US                              | 200,000      | 2.36% | 2.36% | 10/24/17         | 11/01/22         | 1,645                        | 4,720               |
|                                                       | \$ 2,240,000 | •     |       |                  |                  | 876                          | 46,590              |