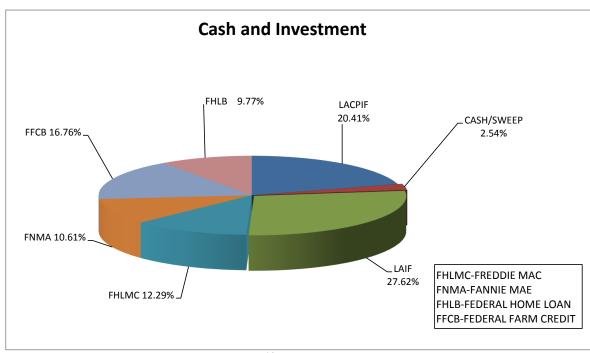

# Newhall Water Division Cash and Investment Summary As of April 30, 2018

|                             |                 |          | Average   | Weighted |
|-----------------------------|-----------------|----------|-----------|----------|
|                             |                 | Percent  | Remaining | Avg.     |
| Operating and Reserve Funds | Balance         | of Total | Life Days | Yield    |
| Checking Account            | \$<br>1,357,014 | 14.2%    |           | n/a      |
| LAIF                        | 5,963,525       | 62.4%    |           | 1.51%    |
| UBS Certificates of Deposit | 2,240,000       | 23.4%    | 876       | 2.08%    |
| Total                       | \$<br>9,560,539 | 100.0%   |           |          |
| Total Cash and Investment   | \$<br>9,560,539 | 100.0%   |           |          |