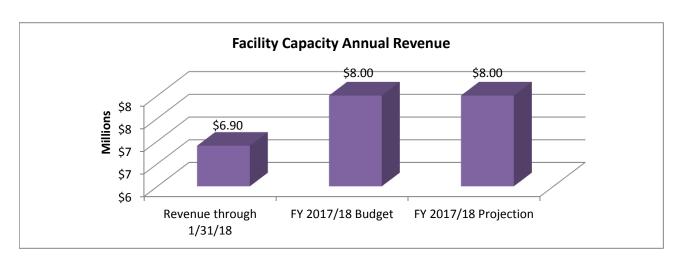

, 4/16, 4/17, 4/23, 4/30                  | 6          | 1,368.90     |
| R. J. Kelly     | 4/3, 4/12, 4/16, 4/17, 4/30                        | 5          | 1,140.75     |
| Gary Martin     | 4/3, 4/5, 4/11, 4/12, 4/15, 4/16, 4/17, 4/23, 4/30 | 9          | 2,053.35     |
| Jacque McMillan | 4/3, 4/6, 4/11, 4/12, 4/17, 4/19, 4/25             | 7          | 1,597.05     |
| Dan Mortensen   | 4/16, 4/17, 4/23                                   | 3          | 684.45       |
| Lynne Plambeck  | 4/3, 4/12, 4/17, 4/19, 4/25                        | 5          | 1,140.75     |
| Total           |                                                    | 74         | \$ 16,883.10 |

# Facility Capacity Fee Revenues

## REGIONAL DIVISION FACILITY CAPACITY FEE REVENUES FY 2017/18 as of May 31, 2018







## Variable Rate Demand Obligations

#### **Net Cost to SCVWA**

|            |           | Net Cost to SCVWA |                   |
|------------|-----------|-------------------|-------------------|
| Date       | Bond Rate | (fees/ swap)      |                   |
| 7/16/2014  | 0.04%     | 4.10%             |                   |
| 7/23/2014  | 0.05%     | 4.11%             |                   |
| 7/30/2014  | 0.05%     |                   | Swap termination. |
| 7,00,2011  | 0.0070    | 0.0070            | •                 |
| 6/22/2016  | 0.42%     | 0.97%             |                   |
|            |           |                   |                   |
| 6/29/2016  | 0.40%     | 0.95%             |                   |
| 7/6/2016   | 0.38%     | 0.93%             |